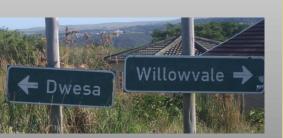

**Directions from East London to Ngwane..** 

- Preferred vehicle:
- Approx 3 hours 2x4 or 4x4

Travelling from East London, one follows the signs to N2 (Mthatha/Durban) until Dutywa. Dutywa is the next town after Butterworth. At the first (and only) traffic light in Dutywa, turn right to Willowvale. Willowvale will be approximately 30km in the westerly direction from Dutywa (be wary of the unsigned speed bumps and potholes). Towards the end of the tar road in Willowvale, there is a sharp right bend in the road. Just after the bend, turn left to Dwesa on the gravel road (sign at this point is called Dwesa/King Hintsa's Grave)

Follow the signs Dwesa/King Hintsa. When arriving at the Dwesa/King Hintsa junction, follow the Dwesa turn. Please ask pedestrians if you are on the right track.

You will eventually pass Ngabara Clinic (after about 25km) after which there is another Dwesa sign. After the sign is a fork to Dwesa Reserve (left) and one to Ngwane JSS (right). We will mark the direction to Ngwane using banners at this point. Take the right turn. Ngwane JSS can be easily seen after 2km as it hosts a Telkom/MTN tower on its premises.